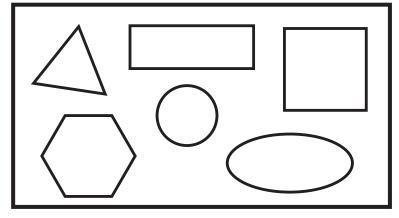

circle

square

Trace:

Draw two squares:

rectangle

Find an oval:

Trace:

Draw one oval: