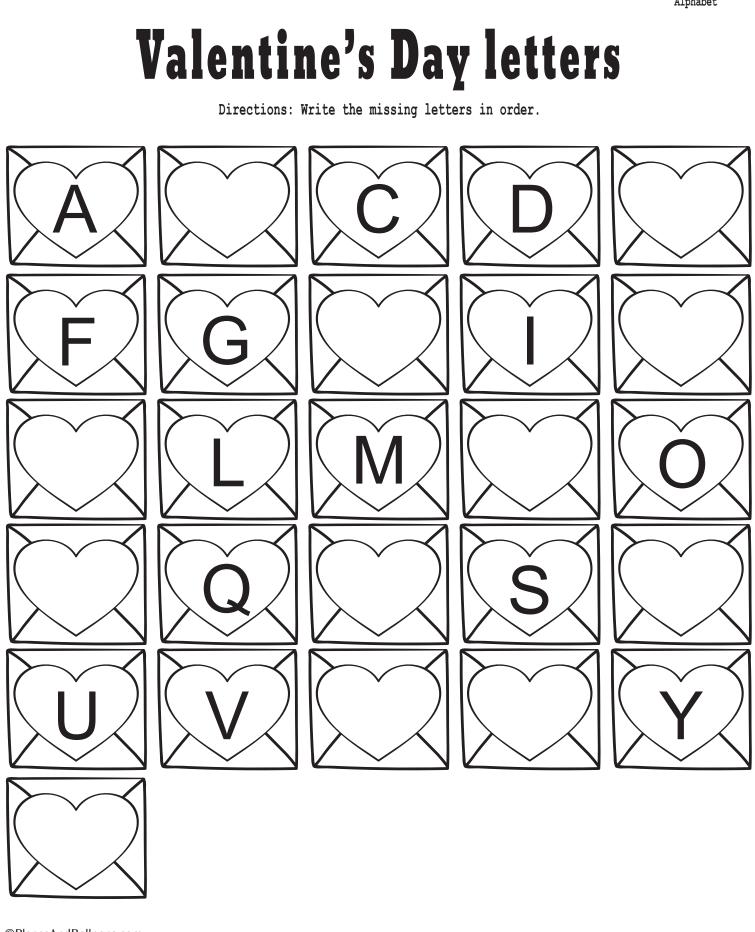

#### **Deliver the letters**

Directions: Help to put the letters in order for a smooth delivery. Connect them with a line from A to Z.