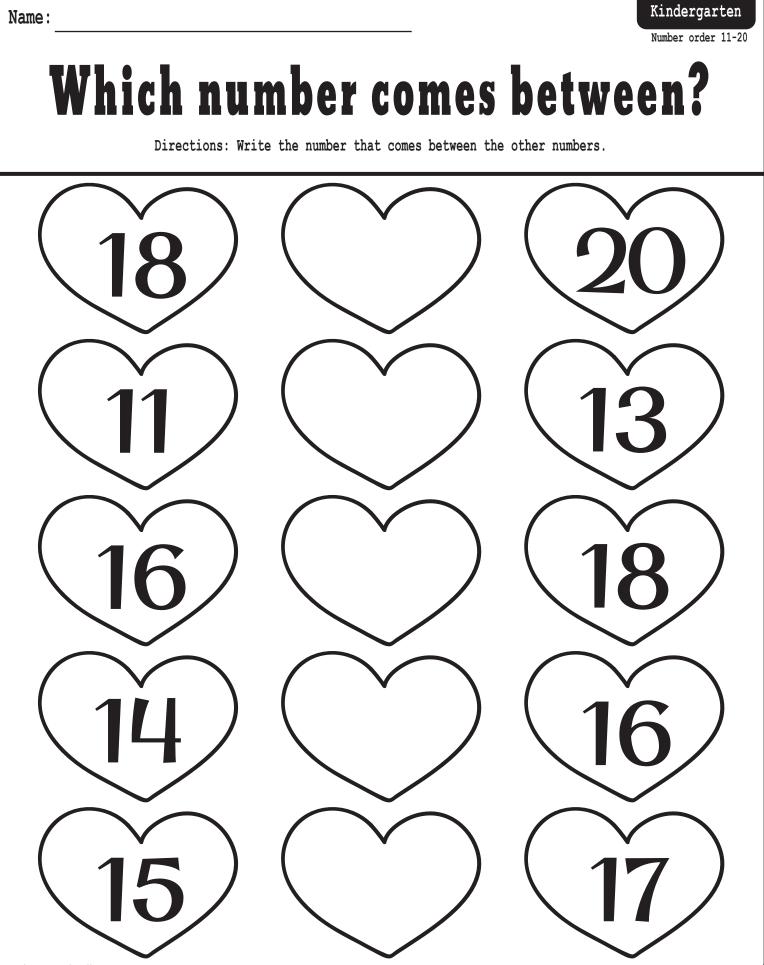

### Which number comes after?

Directions: Write the number that comes after the other numbers.

Number order 11-20