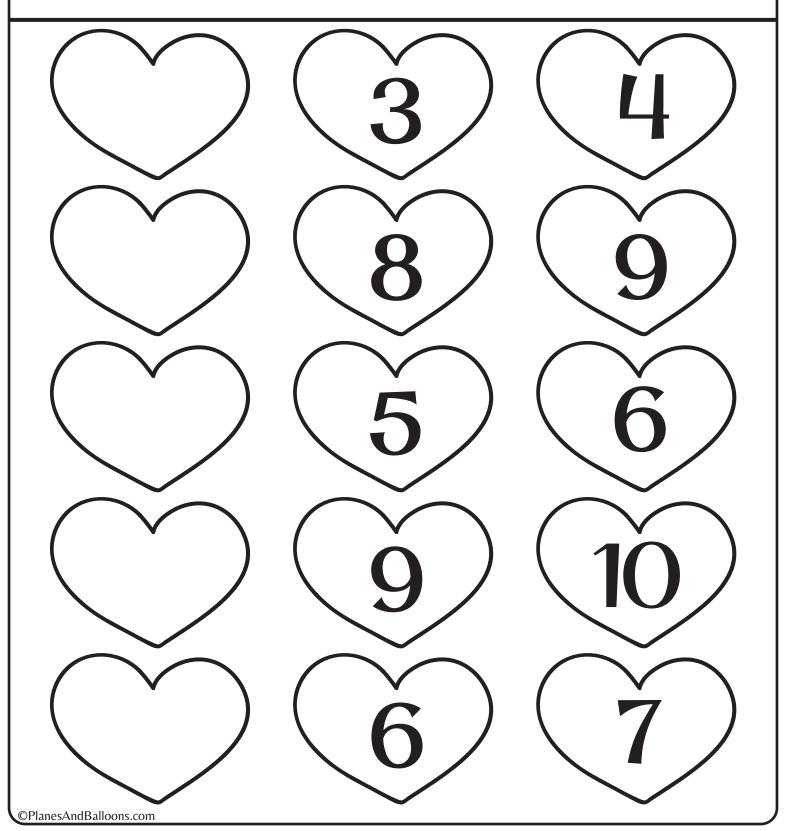

#### Kindergarten

Number order 1-10

### Which number comes before?

Directions: Write the number that comes before the other numbers.

Number order 1-10