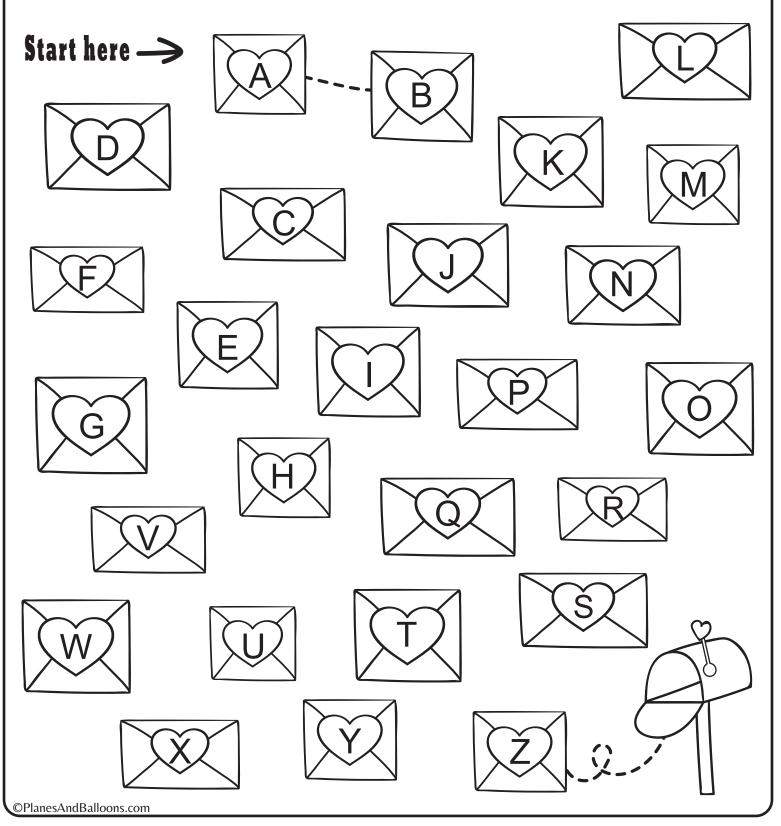

#### **Deliver the letters**

Directions: Help to put the letters in order for a smooth delivery. Connect them with a line from A to Z.