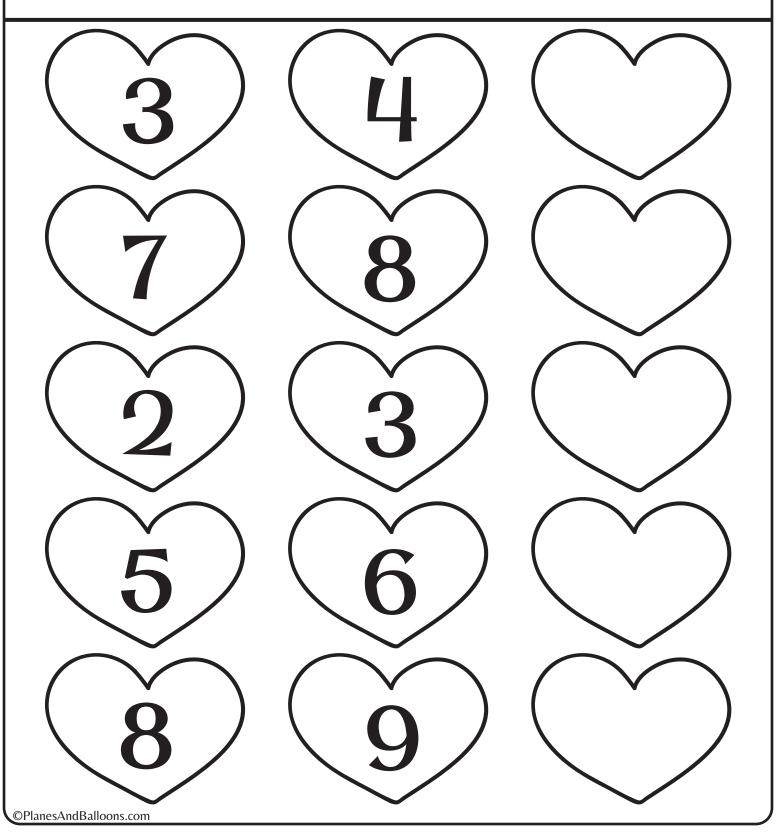

#### Thank you for downloading these Valentine's day worksheets for kindergarten.

# This printable is for personal and classroom use ONLY.

Please, do NOT redistribute or resell this printable set in any way.

The images and printable are a property of PlanesAndBalloons.com

#### Kindergarten

Number order 1-10

#### Which number comes before?

Directions: Write the number that comes before the other numbers.





Number order 11-20

### Which number comes before?

Directions: Write the number that comes before the other numbers.









Number order 1-10

### Which number comes after?

Directions: Write the number that comes after the other numbers.





Number order 11-20

#### Which number comes after?

Directions: Write the number that comes after the other numbers.



Graphing

## Valentine's Day graphing

Directions: Count the hearts. Then color in the graph.





Kindergarten

Alphabet



Kindergarten

Alphabet

#### **Deliver the letters**

Directions: Help to put the letters in order for a smooth delivery. Connect them with a line from A to Z.