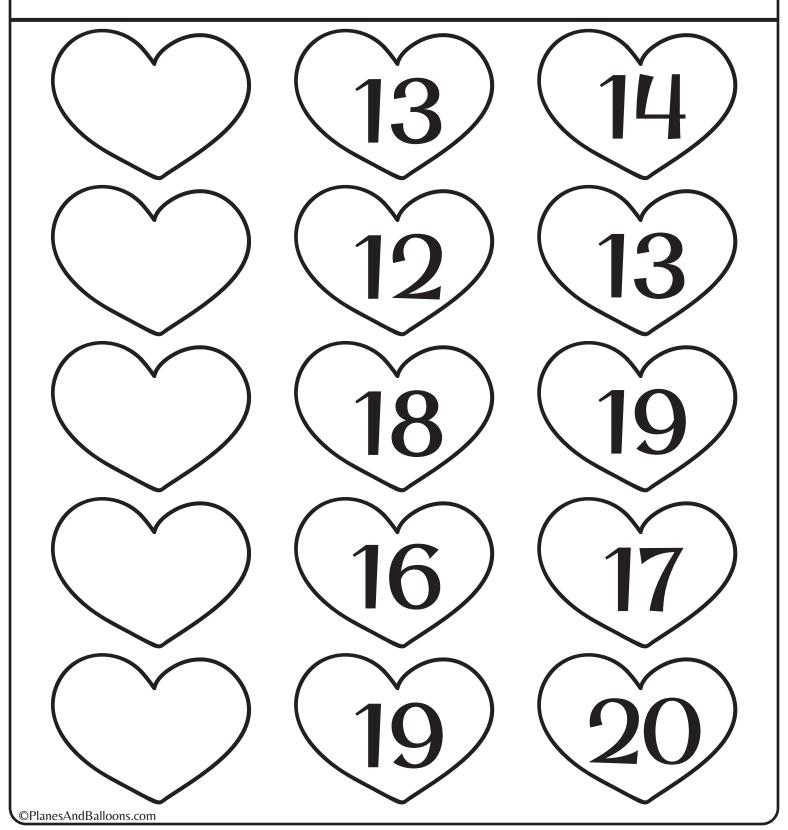

#### Which number comes before?

Directions: Write the number that comes before the other numbers.

Number order 11-20