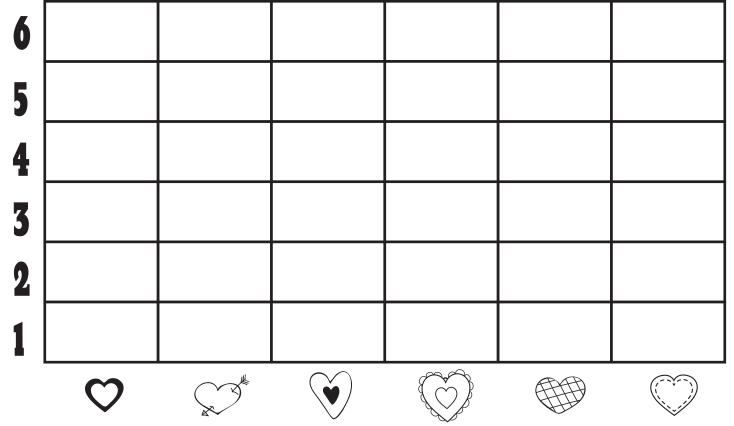

## Valentine's Day graphing

Directions: Count the hearts. Then color in the graph.

Kindergarten

Alphabet

Kindergarten

Alphabet