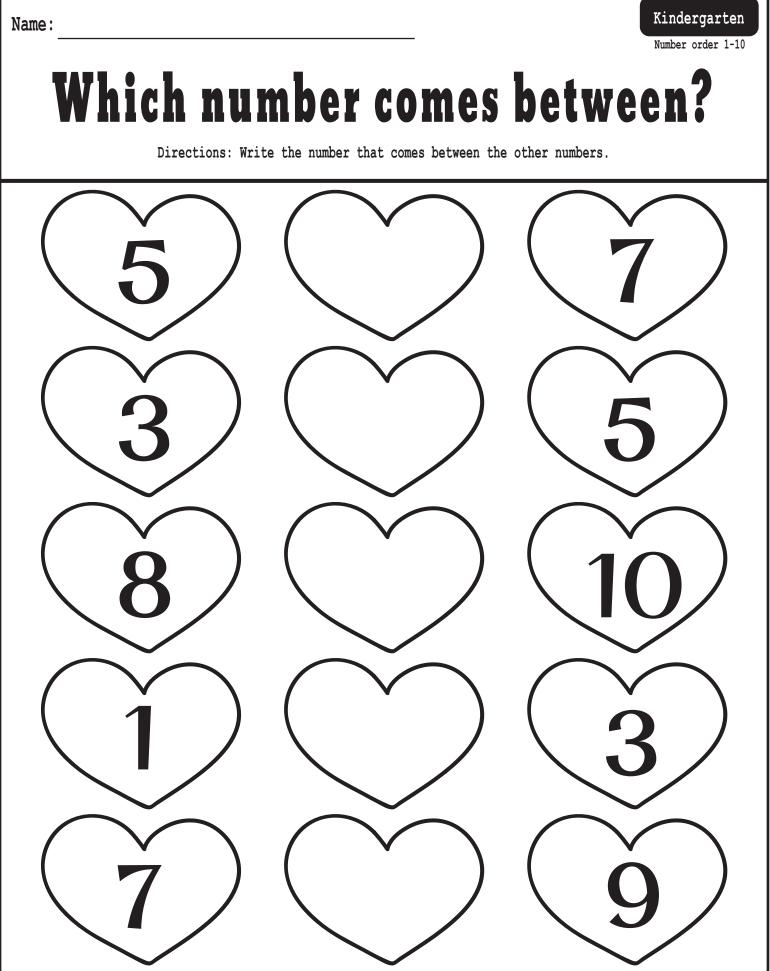

#### Thank you for downloading these Valentine's day worksheets for kindergarten.

# This printable is for personal and classroom use ONLY.

Please, do NOT redistribute or resell this printable set in any way.

The images and printable are a property of PlanesAndBalloons.com

#### Kindergarten

Number order 1-10

#### Which number comes before?

Directions: Write the number that comes before the other numbers.





Number order 11-20

### Which number comes before?

Directions: Write the number that comes before the other numbers.









Number order 1-10

### Which number comes after?

Directions: Write the number that comes after the other numbers.





Number order 11-20

#### Which number comes after?

Directions: Write the number that comes after the other numbers.



Graphing

## Valentine's Day graphing

Directions: Count the hearts. Then color in the graph.





Kindergarten

Alphabet



Kindergarten

Alphabet

#### **Deliver the letters**

Directions: Help to put the letters in order for a smooth delivery. Connect them with a line from A to Z.