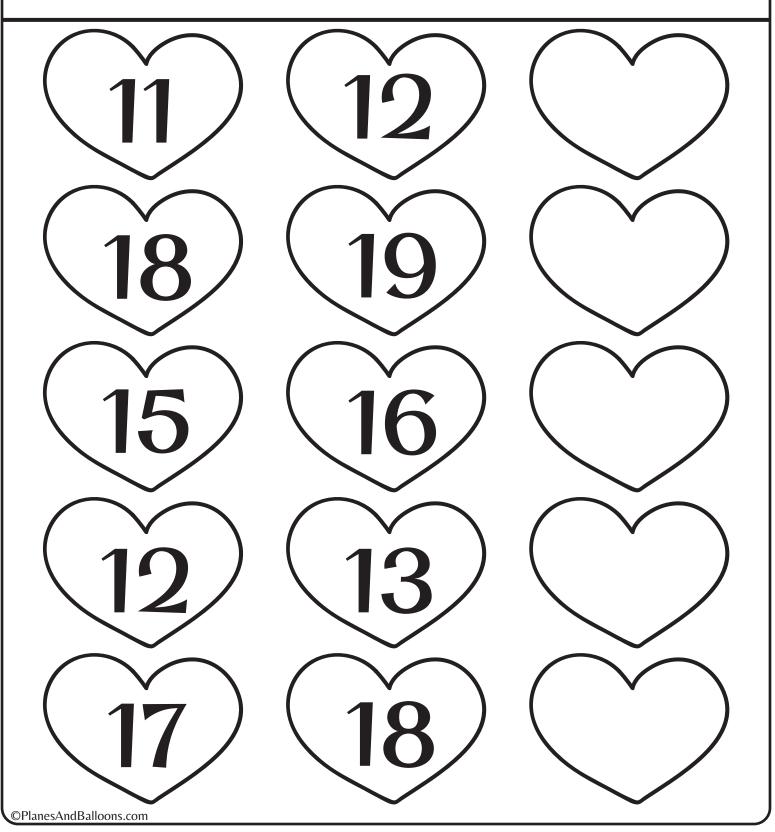

#### Which number comes before?

Directions: Write the number that comes before the other numbers.

Number order 11-20